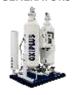

#### **AIR POINT** 16 cfm

The most versatile and best-selling point-of-use dryer in the world. Serves two gravity-feed paint guns, plasma cutting, tools etc.

**D4** 20 cfm Serves flows of up to 20 cfm with significant savings and pairs perfectly with the Rotor Plus 4 compressor.