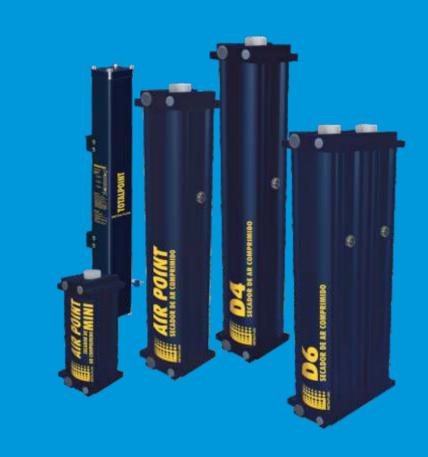

#### TOTALPOINT 6 cfm

Ideal for automotive painting, among other applications. Comes with integrated pre and post-coalescing filters.

#### **AIR POINT** MINI 10 cfm

Capacity for one gravity-feed paint gun and numerous other applications.

#### **AIR POINT** 16 cfm

The most versatile and best-selling point-of-use dryer in the world. Serves two gravity-feed paint guns, plasma cutting, tools etc.

**D4** 20 cfm Serves flows of up to 20 cfm with significant savings and pairs perfectly with the Rotor Plus 4 compressor.

**D6** 32 cfm

It is the most cost-effective dryer on the market.Ideal for the Rotor Plus 6 compressor or 10 hp piston compressors.