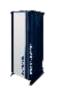

#### TOTALPOINT 6 cfm

Ideal for automotive painting, among other applications. Comes with integrated pre and post-coalescing filters.

#### **AIR POINT** MINI 10 cfm

Capacity for one gravity-feed paint gun and numerous other applications.

#### **AIR POINT** 16 cfm

The most versatile and best-selling point-of-use dryer in the world. Serves two gravity-feed paint guns, plasma cutting, tools etc.

**D4** 20 cfm Serves flows of up to 20 cfm with significant savings and pairs perfectly with the Rotor Plus 4 compressor.

**D6** 32 cfm

It is the most cost-effective dryer on the market.Ideal for the Rotor Plus 6 compressor or 10 hp piston compressors.