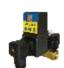

#### TOTALPOINT 6 cfm

Ideal for automotive painting, among other applications. Comes with integrated pre and post-coalescing filters.

#### **AIR POINT** MINI 10 cfm

Capacity for one gravity-feed paint gun and numerous other applications.