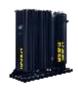

# **DEWDROP DELIQUESCENT DRYERS**

# DELIQUESCENT DEWDROP

## 6 to 32 cfm

Dewdrop deliquescent dryers are a Metalplan exclusive and offer the simplest and most cost-effective alternative to removing moisture from small flows of compressed air.

Deliquescent drying provides an extremely low level of humidity and is achieved through the unique AquaSorb pellets. The result is compressed air completely free of water and oil.

- Designed for reciprocating and rotary screw compressors.
- Increase system productivity and quality.
- · Constructed from aluminum: corrosion-free.
- Vertical mounting support.
- Ideal for painting, pneumatic tools, plasma cutting etc.
- · No electrical energy consumption.
- No compressed air consumption.
- · No moving parts.