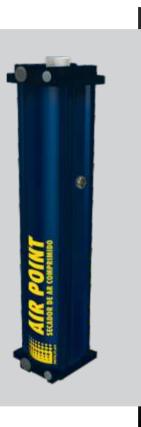

#### **AIR POINT** MINI 10 cfm

Capacity for one gravity-feed paint gun and numerous other applications.

#### **AIR POINT** 16 cfm

The most versatile and best-selling point-of-use dryer in the world. Serves two gravity-feed paint guns, plasma cutting, tools etc.

**D4** 20 cfm Serves flows of up to 20 cfm with significant savings and pairs perfectly with the Rotor Plus 4 compressor.