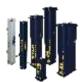

## 6 to 32 cfm

Dewdrop deliquescent dryers are a Metalplan exclusive and offer the simplest and most cost-effective alternative to removing moisture from small flows of compressed air.

Deliquescent drying provides an extremely low level of humidity and is achieved through the unique AquaSorb pellets. The result is compressed air completely free of water and oil.

- Designed for reciprocating and rotary screw compressors.
- Increase system productivity and quality.
- · Constructed from aluminum: corrosion-free.
- Vertical mounting support.
- Ideal for painting, pneumatic tools, plasma cutting etc.
- · No electrical energy consumption.
- No compressed air consumption.
- · No moving parts.