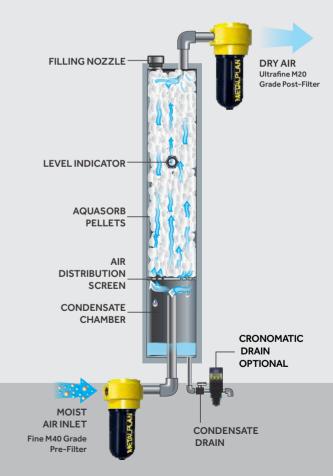

## 6 to 32 cfm

Dewdrop deliquescent dryers are a Metalplan exclusive and offer the simplest and most cost-effective alternative to removing moisture from small flows of compressed air.

Deliquescent drying provides an extremely low level of humidity and is achieved through the unique AquaSorb pellets. The result is compressed air completely free of water and oil.

#### **DENTAL AIR PURIFIER** 6 cfm

Perfect for dental clinics and offices. Comes with integrated pre and post-filters.

AquaSorb pellets absorb moisture from compressed air, forming condensate at the bottom of the drver. It is recommended to install a pre-filter and a post-filter in this type of dryer.