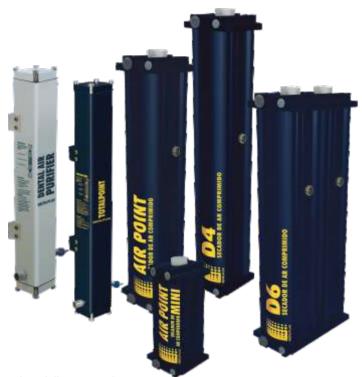

#### TOTALPOINT 6 cfm

Ideal for automotive painting, among other applications. Comes with integrated pre and post-coalescing filters.

#### **AIR POINT** MINI 10 cfm

Capacity for one gravity-feed paint gun and numerous other applications.

#### **AIR POINT** 16 cfm

The most versatile and best-selling point-of-use dryer in the world. Serves two gravity-feed paint guns, plasma cutting, tools etc.

**D4** 20 cfm Serves flows of up to 20 cfm with significant savings and pairs perfectly with the Rotor Plus 4 compressor.

**D6** 32 cfm

It is the most cost-effective dryer on the market.Ideal for the Rotor Plus 6 compressor or 10 hp piston compressors.

#### **DENTAL AIR PURIFIER** 6 cfm

Perfect for dental clinics and offices. Comes with integrated pre and post-filters.

AquaSorb pellets absorb moisture from compressed air, forming condensate at the bottom of the drver. It is recommended to install a pre-filter and a post-filter in this type of dryer.